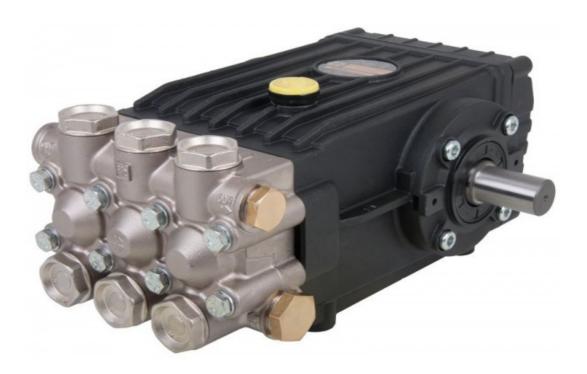

# INTERPUMP PUMP WS201 15L/200 BAR 1450 RPM

## **TECHNICAL DETAILS**

Flow: 15 LPM Pressure: 200 BAR

RPM: 1450 Wattage: 5.5 Kw Shaft: 24mm Inlet: 1/2" Female Outlet: 3/8" Female